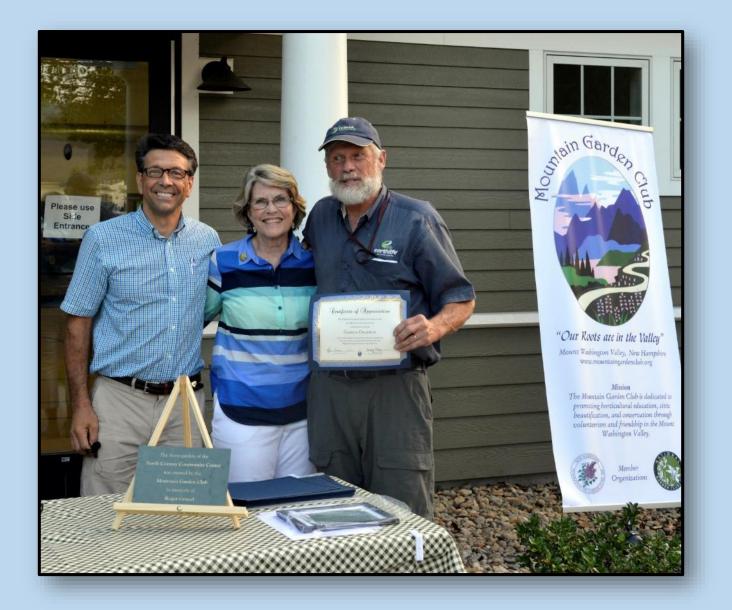

## Whew... that was quite a project.

Mountain Garden Club's Dedication Ceremony North Conway Community Center July 2017

## Please join us for the formal dedication of the North Conway Community Center Landscaping Project

LAST YEAR, THE MOUNTAIN GARDEN CLUB UNDERTOOK ITS LARGEST PROJECT TO DATE, WHICH WAS THE DESIGN AND INSTALLATION OF THE LANDSCAPING OF THE NEW NORTH CONWAY COMMUNITY CENTER. WE WOULD LIKE TO INVITE YOU TO CELEBRATE WITH US THE COMPLETION OF THIS PROJECT AND HONOR THE BELOW LISTED BUSINESSES AND INDIVIDUALS WHO HELPED MAKE IT ALL POSSIBLE. WE HOPE YOU WILL BE ABLE TO JOIN US.

The front garden of the North Conway Community Center was created by the Mountain Garden Club in memory of Roger Grucel

## The finished product

Thanks to all who participated in this wonderful community example of collaboration between nonprofits, foundations, individuals and businesses.