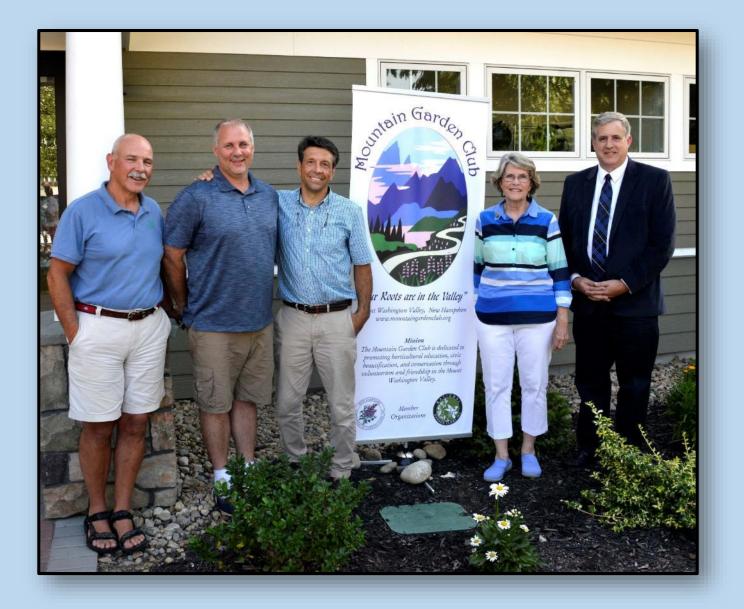

## Please join us for the formal dedication of the North Conway Community Center Landscaping Project

LAST YEAR, THE MOUNTAIN GARDEN CLUB UNDERTOOK ITS LARGEST PROJECT TO DATE, WHICH WAS THE DESIGN AND INSTALLATION OF THE LANDSCAPING OF THE NEW NORTH CONWAY COMMUNITY CENTER. WE WOULD LIKE TO INVITE YOU TO CELEBRATE WITH US THE COMPLETION OF THIS PROJECT AND HONOR THE BELOW LISTED BUSINESSES AND INDIVIDUALS WHO HELPED MAKE IT ALL POSSIBLE. WE HOPE YOU WILL BE ABLE TO JOIN US.

Please RSVP to: info@mountaingardenclub.org

Alvin J. Coleman & Son, Inc. Casella Organics Eastern Green, Inc. Maine Turf Company North Conway Country Club Paris Farmers Union SiteOne Landscape Supply, Inc. Bartlett Tree Experts Collier Metal Specialties, Ltd Frechette Tire McSherry's Nursery North Conway Water Precinct Russ Lanoie The Home Depot