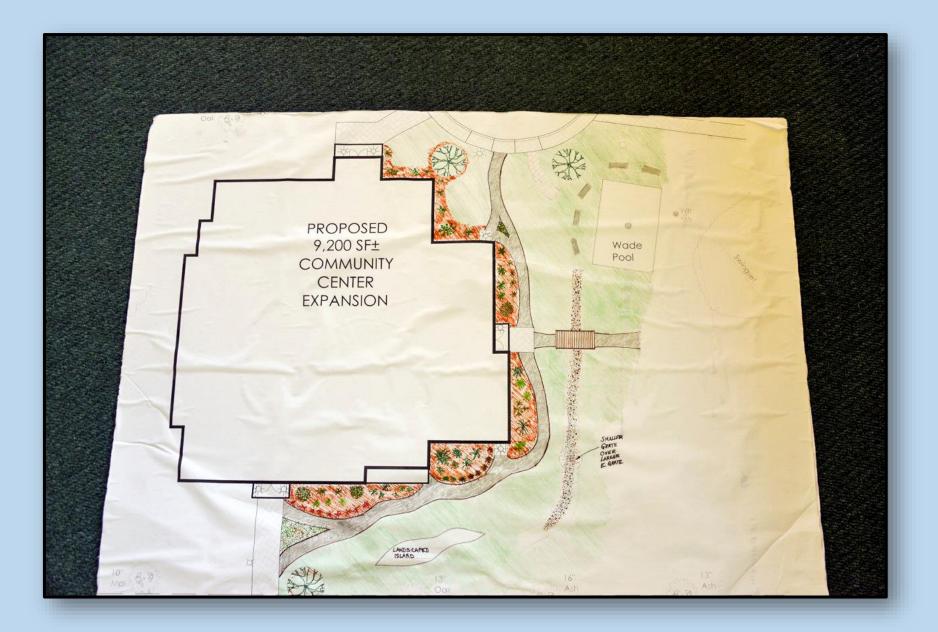

## Please join us for the formal dedication of the North Conway Community Center Landscaping Project

LAST YEAR, THE MOUNTAIN GARDEN CLUB UNDERTOOK ITS LARGEST PROJECT TO DATE, WHICH WAS THE DESIGN AND INSTALLATION OF THE LANDSCAPING OF THE NEW NORTH CONWAY COMMUNITY CENTER. WE WOULD LIKE TO INVITE YOU TO CELEBRATE WITH US THE COMPLETION OF THIS PROJECT AND HONOR THE BELOW LISTED BUSINESSES AND INDIVIDUALS WHO HELPED MAKE IT ALL POSSIBLE. WE HOPE YOU WILL BE ABLE TO JOIN US.