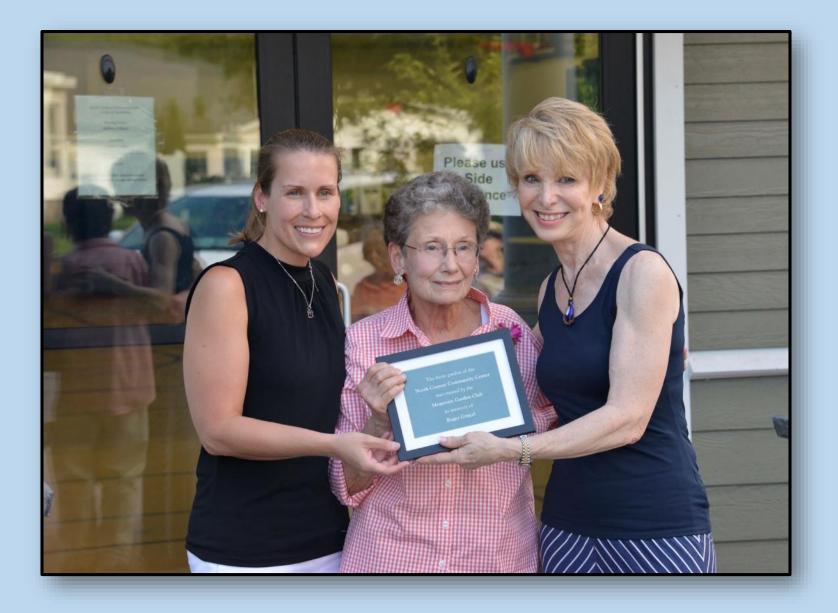

The front garden of the North Conway Community Center was created by the Mountain Garden Club in memory of Roger Grucel