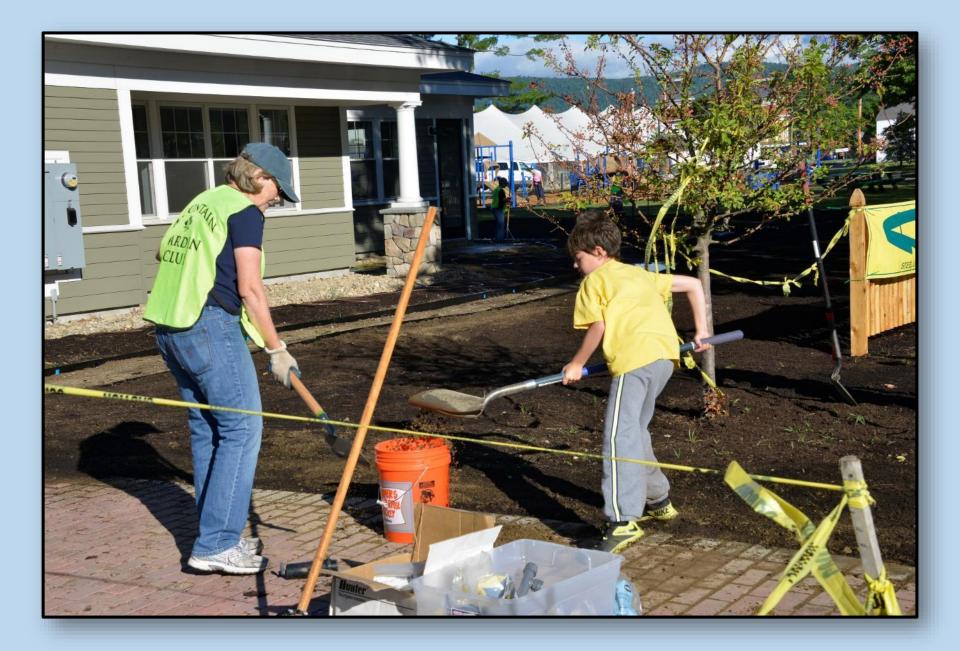

Mountain Garden Club's North Conway Community Center Project 2016

The Story of The NCCC Environmental/Beautification Project, as it unfolded in photos.

North Conway Community Center before the project.

|                      | North Conway Community Center Project                               |              |           |    |                 |     |                 |                                     |
|----------------------|---------------------------------------------------------------------|--------------|-----------|----|-----------------|-----|-----------------|-------------------------------------|
|                      |                                                                     |              |           |    |                 |     |                 |                                     |
|                      |                                                                     |              |           |    | Cash outlay for |     |                 |                                     |
| Organization         | Product/Service                                                     | Market Value |           |    | Project         | Con | tribution Value | Comments                            |
| Casella Organics     | 50 yds. Grow Max                                                    | \$           | 2,500.00  | ç  | \$ 750.00       | \$  | 1,750.00        |                                     |
| Jackson Landscape    | Rental of Bob-cat                                                   | \$           | 3,000.00  | \$ | \$ 396.00       | \$  | 2,604.00        | \$150/day for 20 days               |
| Maine Turf           | Lawn sod                                                            | \$           | 2,175.00  | ç  | \$ 1,000.00     | \$  | 1,175.00        | Cost covered by Pawquaket           |
| Col-Met Steel Edging | Feet steel landscape edging                                         | \$           | 2,200.00  | ç  | ÷ -             | \$  | 2,200.00        | 220 linear feet of 10" steel edging |
| Coleman              | Rock dust                                                           | \$           | 500.00    |    |                 | \$  | 500.00          |                                     |
| Russ Lanoie          | Equipment rental and labor, compost                                 | \$           | 75.00     | ç  | ÷ -             | \$  | 75.00           |                                     |
| Paris Farmers Union  | Fertilizer                                                          | \$           | 50.00     | ç  | ÷ -             | \$  | 50.00           | 2 bags @ \$25                       |
| Site One             | Irrigation equiment                                                 | \$           | 2,035.00  | ç  | \$ 2,035.00     | \$  | -               |                                     |
| McSherry's Nursery   | Flowers, trees and shrubs                                           | \$           | 2,086.00  | ç  | \$ 1,128.00     | \$  | 958.00          |                                     |
| Eastern Green        | labor                                                               | \$           | 600.00    |    |                 | \$  | 600.00          | 24 hours at \$25/hr                 |
|                      |                                                                     |              |           |    |                 |     |                 |                                     |
| Home Depot           | Benches, mulch, bridge, river rock, mower, weed wacker, leaf blower | \$           | 8,300.00  |    |                 | \$  | 8,300.00        | plus some other equipment           |
| Home Depot           | Labor                                                               | \$           | 1,900.00  | Ş  | ÷ -             | \$  | 1,900.00        | 25 peoplex8hours @ \$10/hr          |
| Rotary               | Fence                                                               | \$           | 5,000.00  | ç  | ÷ -             | \$  | 5,000.00        |                                     |
| American Legion      | labor                                                               | \$           | 640.00    | ç  | ÷ -             | \$  | 640.00          | 8 peoplex8hours @ \$10/hr           |
| Bartlett Tree        | Systemic fertilization of 14 trees                                  | \$           | 240.00    | ç  | ÷ -             | \$  | 240.00          |                                     |
|                      |                                                                     |              |           |    |                 |     |                 |                                     |
| Mountain Garden Club | labor                                                               | \$           | 10,000.00 | ç  | \$-             | \$  | 10,000.00       | 1000 hours @ \$10/hr                |
|                      |                                                                     |              |           |    |                 |     |                 |                                     |
|                      | Project cost subtotals                                              | \$           | 41,301.00 | ç  | \$ 5,309.00     | \$  | 35,992.00       |                                     |
|                      | Grant for Lawn Sod                                                  |              |           | ç  | \$ (1,000.00)   | \$  | 1,000.00        |                                     |
|                      |                                                                     |              |           |    |                 |     |                 |                                     |
|                      |                                                                     |              |           |    |                 |     |                 |                                     |
| Mountain Garden Club | Financial Investment (Budget \$5,000)                               |              |           | ç  | \$ 4,309.00     |     |                 |                                     |
|                      |                                                                     |              |           |    |                 |     |                 |                                     |
|                      |                                                                     |              |           |    |                 |     |                 |                                     |
|                      | Total Project                                                       | \$           | 41,301.00 | ç  | \$ 4,309.00     | \$  | 36,992.00       |                                     |