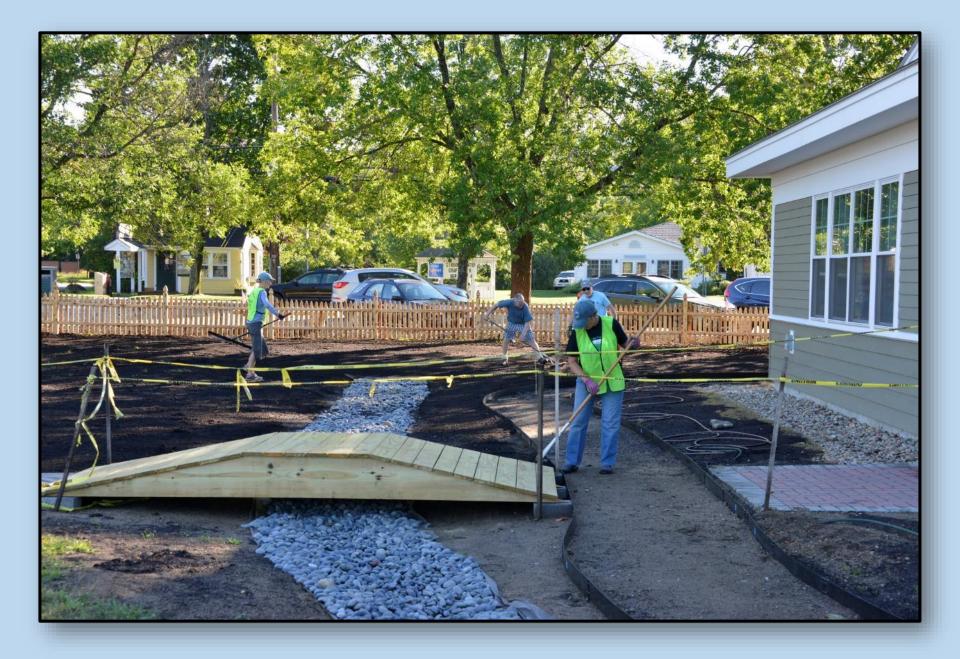

Mountain Garden Club's North Conway Community Center Project 2016

The Story of The NCCC Environmental/Beautification Project, as it unfolded in photos.

North Conway Community Center before the project.

|                      | North Conway Community Center Project                               |              |           |    |                 |     |                 |                                     |
|----------------------|---------------------------------------------------------------------|--------------|-----------|----|-----------------|-----|-----------------|-------------------------------------|
|                      |                                                                     |              |           |    |                 |     |                 |                                     |
|                      |                                                                     |              |           |    | Cash outlay for |     |                 |                                     |
| Organization         | Product/Service                                                     | Market Value |           |    | Project         | Con | tribution Value | Comments                            |
| Casella Organics     | 50 yds. Grow Max                                                    | \$           | 2,500.00  | ç  | \$ 750.00       | \$  | 1,750.00        |                                     |
| Jackson Landscape    | Rental of Bob-cat                                                   | \$           | 3,000.00  | \$ | \$ 396.00       | \$  | 2,604.00        | \$150/day for 20 days               |
| Maine Turf           | Lawn sod                                                            | \$           | 2,175.00  | ç  | \$ 1,000.00     | \$  | 1,175.00        | Cost covered by Pawquaket           |
| Col-Met Steel Edging | Feet steel landscape edging                                         | \$           | 2,200.00  | ç  | ÷ -             | \$  | 2,200.00        | 220 linear feet of 10" steel edging |
| Coleman              | Rock dust                                                           | \$           | 500.00    |    |                 | \$  | 500.00          |                                     |
| Russ Lanoie          | Equipment rental and labor, compost                                 | \$           | 75.00     | ç  | ÷ -             | \$  | 75.00           |                                     |
| Paris Farmers Union  | Fertilizer                                                          | \$           | 50.00     | ç  | ÷ -             | \$  | 50.00           | 2 bags @ \$25                       |
| Site One             | Irrigation equiment                                                 | \$           | 2,035.00  | ç  | \$ 2,035.00     | \$  | -               |                                     |
| McSherry's Nursery   | Flowers, trees and shrubs                                           | \$           | 2,086.00  | ç  | \$ 1,128.00     | \$  | 958.00          |                                     |
| Eastern Green        | labor                                                               | \$           | 600.00    |    |                 | \$  | 600.00          | 24 hours at \$25/hr                 |
|                      |                                                                     |              |           |    |                 |     |                 |                                     |
| Home Depot           | Benches, mulch, bridge, river rock, mower, weed wacker, leaf blower | \$           | 8,300.00  |    |                 | \$  | 8,300.00        | plus some other equipment           |
| Home Depot           | Labor                                                               | \$           | 1,900.00  | Ş  | ÷ -             | \$  | 1,900.00        | 25 peoplex8hours @ \$10/hr          |
| Rotary               | Fence                                                               | \$           | 5,000.00  | ç  | ÷ -             | \$  | 5,000.00        |                                     |
| American Legion      | labor                                                               | \$           | 640.00    | ç  | ÷ -             | \$  | 640.00          | 8 peoplex8hours @ \$10/hr           |
| Bartlett Tree        | Systemic fertilization of 14 trees                                  | \$           | 240.00    | ç  | ÷ -             | \$  | 240.00          |                                     |
|                      |                                                                     |              |           |    |                 |     |                 |                                     |
| Mountain Garden Club | labor                                                               | \$           | 10,000.00 | ç  | \$-             | \$  | 10,000.00       | 1000 hours @ \$10/hr                |
|                      |                                                                     |              |           |    |                 |     |                 |                                     |
|                      | Project cost subtotals                                              | \$           | 41,301.00 | ç  | \$ 5,309.00     | \$  | 35,992.00       |                                     |
|                      | Grant for Lawn Sod                                                  |              |           | ç  | \$ (1,000.00)   | \$  | 1,000.00        |                                     |
|                      |                                                                     |              |           |    |                 |     |                 |                                     |
|                      |                                                                     |              |           |    |                 |     |                 |                                     |
| Mountain Garden Club | Financial Investment (Budget \$5,000)                               |              |           | ç  | \$ 4,309.00     |     |                 |                                     |
|                      |                                                                     |              |           |    |                 |     |                 |                                     |
|                      |                                                                     |              |           |    |                 |     |                 |                                     |
|                      | Total Project                                                       | \$           | 41,301.00 | ç  | \$ 4,309.00     | \$  | 36,992.00       |                                     |