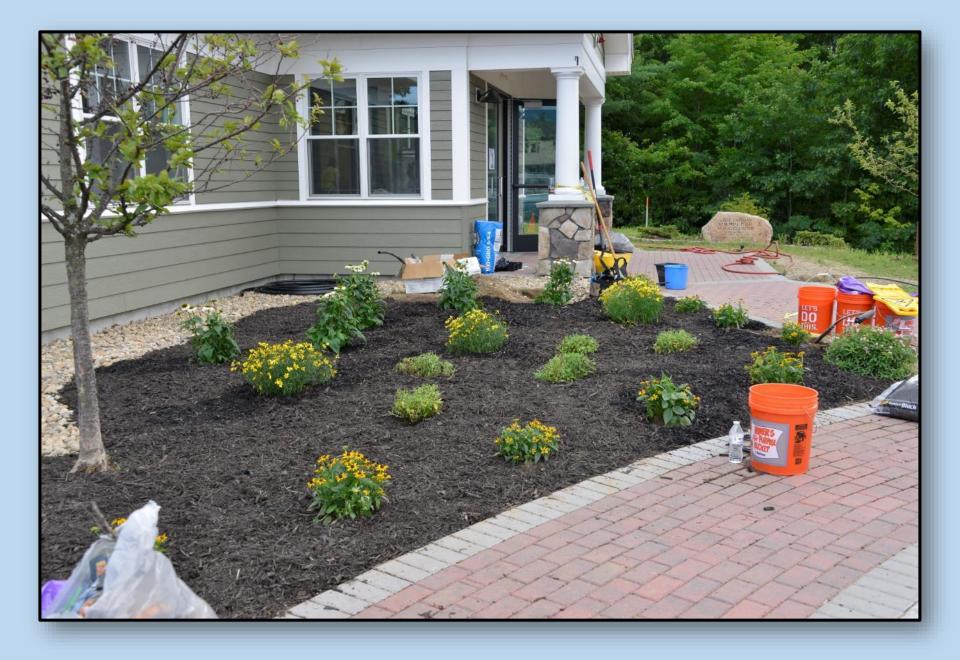

The front garden of the North Conway Community Center was created by the Mountain Garden Club in memory of Roger Grucel

## The finished product

Thanks to all who participated in this wonderful community example of collaboration between nonprofits, foundations, individuals and businesses.