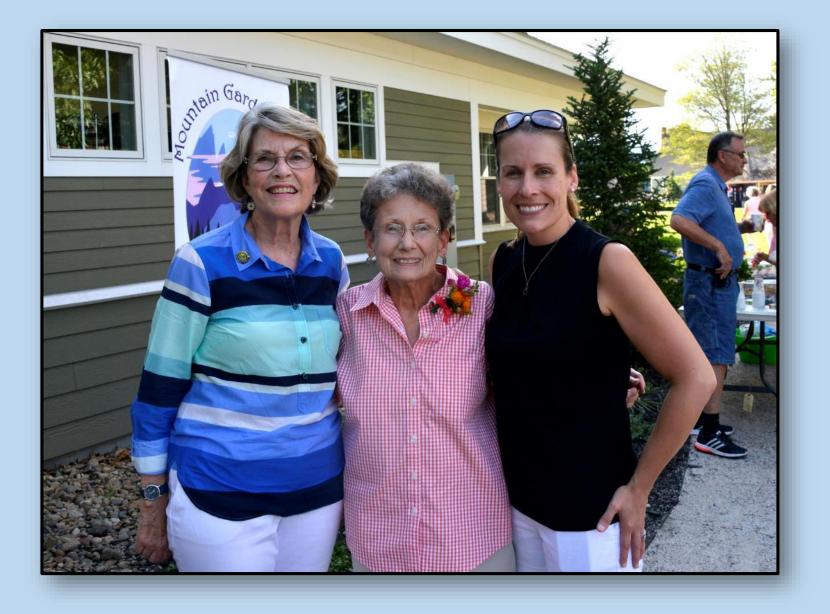

## Whew... that was quite a project.

Mountain Garden Club's Dedication Ceremony North Conway Community Center July 2017

The front garden of the North Conway Community Center was created by the Mountain Garden Club in memory of Roger Grucel