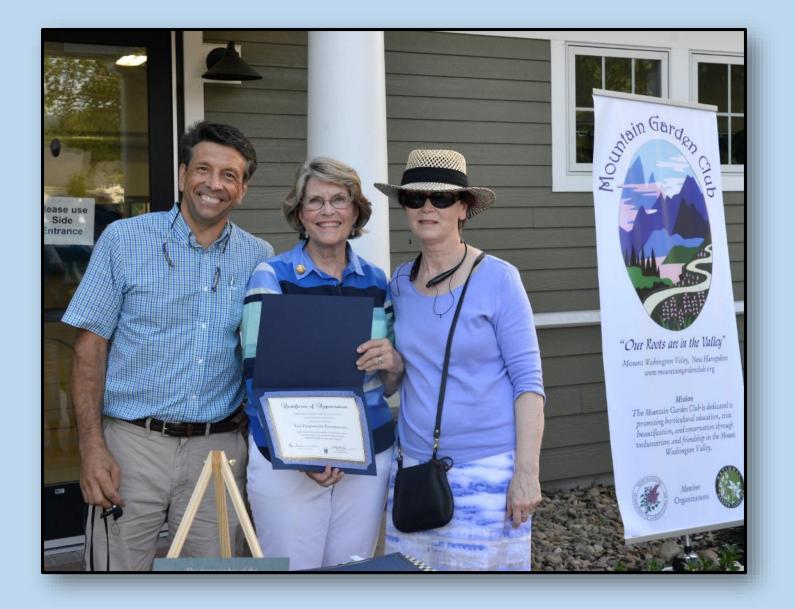

## Whew... that was quite a project.

Mountain Garden Club's Dedication Ceremony North Conway Community Center July 2017

## Please join us for the formal dedication of the North Conway Community Center Landscaping Project

LAST YEAR, THE MOUNTAIN GARDEN CLUB UNDERTOOK ITS LARGEST PROJECT TO DATE, WHICH WAS THE DESIGN AND INSTALLATION OF THE LANDSCAPING OF THE NEW NORTH CONWAY COMMUNITY CENTER. WE WOULD LIKE TO INVITE YOU TO CELEBRATE WITH US THE COMPLETION OF THIS PROJECT AND HONOR THE BELOW LISTED BUSINESSES AND INDIVIDUALS WHO HELPED MAKE IT ALL POSSIBLE. WE HOPE YOU WILL BE ABLE TO JOIN US.

## The finished product

Thanks to all who participated in this wonderful community example of collaboration between nonprofits, foundations, individuals and businesses.