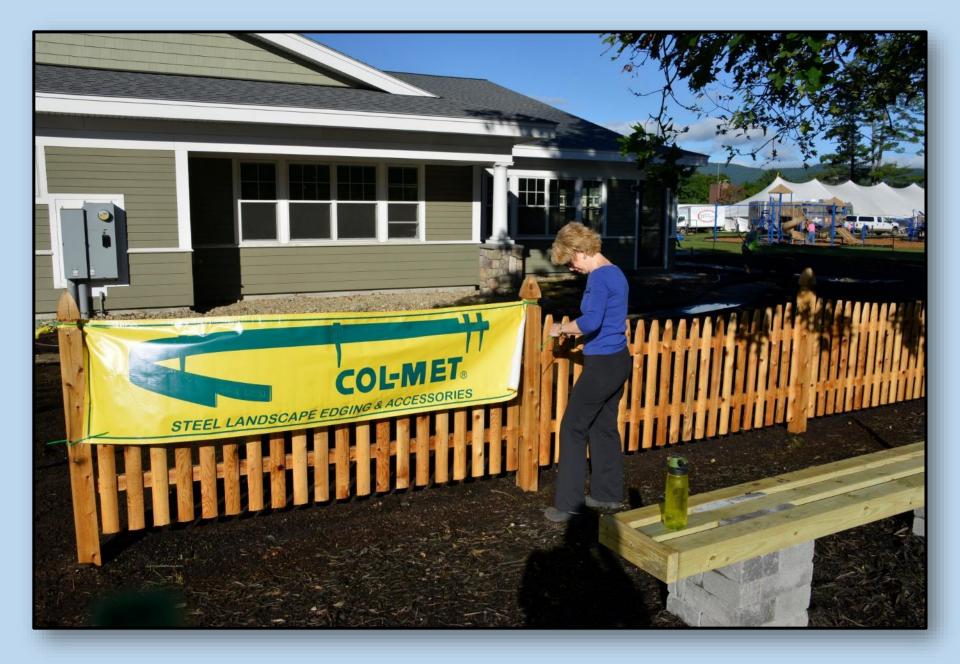

Mountain Garden Club's North Conway Community Center Project 2016

The Story of The NCCC Environmental/Beautification Project, as it unfolded in photos.

North Conway Community Center before the project.

|                      | North Conway Community Center Project                               |              |           |    |                 |     |                 |                                     |
|----------------------|---------------------------------------------------------------------|--------------|-----------|----|-----------------|-----|-----------------|-------------------------------------|
|                      |                                                                     |              |           |    |                 |     |                 |                                     |
|                      |                                                                     |              |           |    | Cash outlay for |     |                 |                                     |
| Organization         | Product/Service                                                     | Market Value |           |    | Project         | Con | tribution Value | Comments                            |
| Casella Organics     | 50 yds. Grow Max                                                    | \$           | 2,500.00  | ç  | \$ 750.00       | \$  | 1,750.00        |                                     |
| Jackson Landscape    | Rental of Bob-cat                                                   | \$           | 3,000.00  | \$ | \$ 396.00       | \$  | 2,604.00        | \$150/day for 20 days               |
| Maine Turf           | Lawn sod                                                            | \$           | 2,175.00  | ç  | \$ 1,000.00     | \$  | 1,175.00        | Cost covered by Pawquaket           |
| Col-Met Steel Edging | Feet steel landscape edging                                         | \$           | 2,200.00  | ç  | ÷ -             | \$  | 2,200.00        | 220 linear feet of 10" steel edging |
| Coleman              | Rock dust                                                           | \$           | 500.00    |    |                 | \$  | 500.00          |                                     |
| Russ Lanoie          | Equipment rental and labor, compost                                 | \$           | 75.00     | ç  | ÷ -             | \$  | 75.00           |                                     |
| Paris Farmers Union  | Fertilizer                                                          | \$           | 50.00     | ç  | ÷ -             | \$  | 50.00           | 2 bags @ \$25                       |
| Site One             | Irrigation equiment                                                 | \$           | 2,035.00  | ç  | \$ 2,035.00     | \$  | -               |                                     |
| McSherry's Nursery   | Flowers, trees and shrubs                                           | \$           | 2,086.00  | ç  | \$ 1,128.00     | \$  | 958.00          |                                     |
| Eastern Green        | labor                                                               | \$           | 600.00    |    |                 | \$  | 600.00          | 24 hours at \$25/hr                 |
|                      |                                                                     |              |           |    |                 |     |                 |                                     |
| Home Depot           | Benches, mulch, bridge, river rock, mower, weed wacker, leaf blower | \$           | 8,300.00  |    |                 | \$  | 8,300.00        | plus some other equipment           |
| Home Depot           | Labor                                                               | \$           | 1,900.00  | Ş  | ÷ -             | \$  | 1,900.00        | 25 peoplex8hours @ \$10/hr          |
| Rotary               | Fence                                                               | \$           | 5,000.00  | ç  | ÷ -             | \$  | 5,000.00        |                                     |
| American Legion      | labor                                                               | \$           | 640.00    | ç  | ÷ -             | \$  | 640.00          | 8 peoplex8hours @ \$10/hr           |
| Bartlett Tree        | Systemic fertilization of 14 trees                                  | \$           | 240.00    | ç  | ÷ -             | \$  | 240.00          |                                     |
|                      |                                                                     |              |           |    |                 |     |                 |                                     |
| Mountain Garden Club | labor                                                               | \$           | 10,000.00 | ç  | \$-             | \$  | 10,000.00       | 1000 hours @ \$10/hr                |
|                      |                                                                     |              |           |    |                 |     |                 |                                     |
|                      | Project cost subtotals                                              | \$           | 41,301.00 | ç  | \$ 5,309.00     | \$  | 35,992.00       |                                     |
|                      | Grant for Lawn Sod                                                  |              |           | ç  | \$ (1,000.00)   | \$  | 1,000.00        |                                     |
|                      |                                                                     |              |           |    |                 |     |                 |                                     |
|                      |                                                                     |              |           |    |                 |     |                 |                                     |
| Mountain Garden Club | Financial Investment (Budget \$5,000)                               |              |           | ç  | \$ 4,309.00     |     |                 |                                     |
|                      |                                                                     |              |           |    |                 |     |                 |                                     |
|                      |                                                                     |              |           |    |                 |     |                 |                                     |
|                      | Total Project                                                       | \$           | 41,301.00 | ç  | \$ 4,309.00     | \$  | 36,992.00       |                                     |