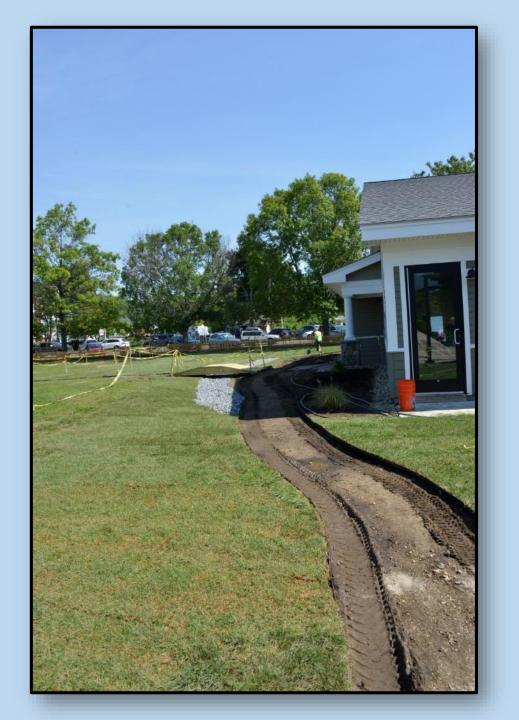

Mountain Garden Club's North Conway Community Center Project 2016

The Story of The NCCC Environmental/Beautification Project, as it unfolded in photos.

North Conway Community Center before the project.

|                      | North Conway Community Center Project                               |              |           |    |                 |     |                 |                                     |
|----------------------|---------------------------------------------------------------------|--------------|-----------|----|-----------------|-----|-----------------|-------------------------------------|
|                      |                                                                     |              |           |    |                 |     |                 |                                     |
|                      |                                                                     |              |           |    | Cash outlay for |     |                 |                                     |
| Organization         | Product/Service                                                     | Market Value |           |    | Project         | Con | tribution Value | Comments                            |
| Casella Organics     | 50 yds. Grow Max                                                    | \$           | 2,500.00  | ç  | \$ 750.00       | \$  | 1,750.00        |                                     |
| Jackson Landscape    | Rental of Bob-cat                                                   | \$           | 3,000.00  | \$ | \$ 396.00       | \$  | 2,604.00        | \$150/day for 20 days               |
| Maine Turf           | Lawn sod                                                            | \$           | 2,175.00  | ç  | \$ 1,000.00     | \$  | 1,175.00        | Cost covered by Pawquaket           |
| Col-Met Steel Edging | Feet steel landscape edging                                         | \$           | 2,200.00  | ç  | ÷ -             | \$  | 2,200.00        | 220 linear feet of 10" steel edging |
| Coleman              | Rock dust                                                           | \$           | 500.00    |    |                 | \$  | 500.00          |                                     |
| Russ Lanoie          | Equipment rental and labor, compost                                 | \$           | 75.00     | ç  | ÷ -             | \$  | 75.00           |                                     |
| Paris Farmers Union  | Fertilizer                                                          | \$           | 50.00     | ç  | ÷ -             | \$  | 50.00           | 2 bags @ \$25                       |
| Site One             | Irrigation equiment                                                 | \$           | 2,035.00  | ç  | \$ 2,035.00     | \$  | -               |                                     |
| McSherry's Nursery   | Flowers, trees and shrubs                                           | \$           | 2,086.00  | ç  | \$ 1,128.00     | \$  | 958.00          |                                     |
| Eastern Green        | labor                                                               | \$           | 600.00    |    |                 | \$  | 600.00          | 24 hours at \$25/hr                 |
|                      |                                                                     |              |           |    |                 |     |                 |                                     |
| Home Depot           | Benches, mulch, bridge, river rock, mower, weed wacker, leaf blower | \$           | 8,300.00  |    |                 | \$  | 8,300.00        | plus some other equipment           |
| Home Depot           | Labor                                                               | \$           | 1,900.00  | Ş  | ÷ -             | \$  | 1,900.00        | 25 peoplex8hours @ \$10/hr          |
| Rotary               | Fence                                                               | \$           | 5,000.00  | ç  | ÷ -             | \$  | 5,000.00        |                                     |
| American Legion      | labor                                                               | \$           | 640.00    | ç  | ÷ -             | \$  | 640.00          | 8 peoplex8hours @ \$10/hr           |
| Bartlett Tree        | Systemic fertilization of 14 trees                                  | \$           | 240.00    | ç  | ÷ -             | \$  | 240.00          |                                     |
|                      |                                                                     |              |           |    |                 |     |                 |                                     |
| Mountain Garden Club | labor                                                               | \$           | 10,000.00 | ç  | \$-             | \$  | 10,000.00       | 1000 hours @ \$10/hr                |
|                      |                                                                     |              |           |    |                 |     |                 |                                     |
|                      | Project cost subtotals                                              | \$           | 41,301.00 | ç  | \$ 5,309.00     | \$  | 35,992.00       |                                     |
|                      | Grant for Lawn Sod                                                  |              |           | ç  | \$ (1,000.00)   | \$  | 1,000.00        |                                     |
|                      |                                                                     |              |           |    |                 |     |                 |                                     |
|                      |                                                                     |              |           |    |                 |     |                 |                                     |
| Mountain Garden Club | Financial Investment (Budget \$5,000)                               |              |           | ç  | \$ 4,309.00     |     |                 |                                     |
|                      |                                                                     |              |           |    |                 |     |                 |                                     |
|                      |                                                                     |              |           |    |                 |     |                 |                                     |
|                      | Total Project                                                       | \$           | 41,301.00 | ç  | \$ 4,309.00     | \$  | 36,992.00       |                                     |