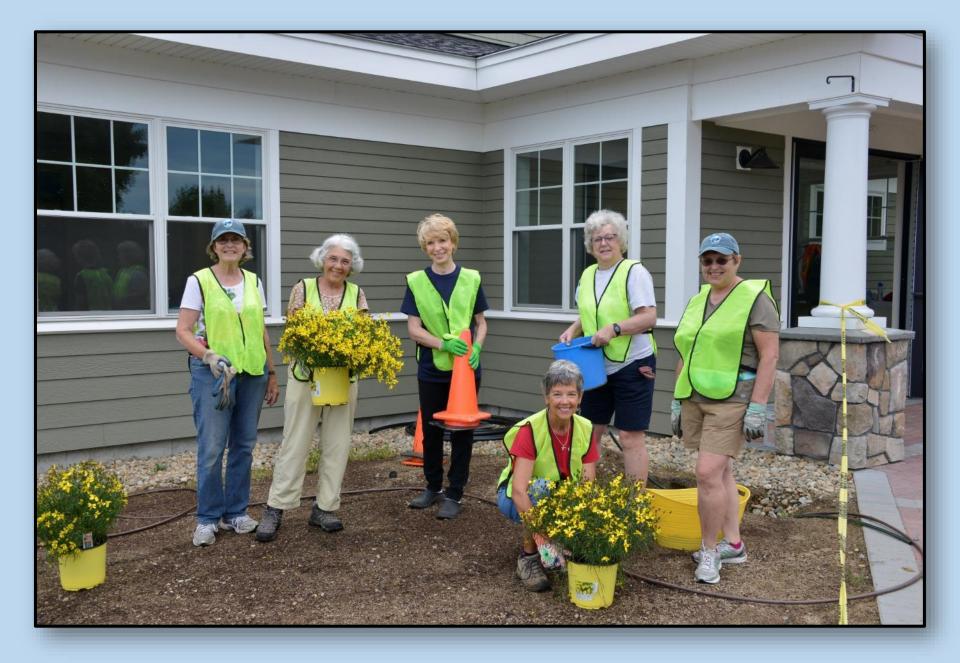

Mountain Garden Club's North Conway Community Center Project 2016

The Story of The NCCC Environmental/Beautification Project, as it unfolded in photos.

North Conway Community Center before the project.

|                      | North Conway Community Center Project                               |              |           |    |                 |     |                 |                                     |
|----------------------|---------------------------------------------------------------------|--------------|-----------|----|-----------------|-----|-----------------|-------------------------------------|
|                      |                                                                     |              |           |    |                 |     |                 |                                     |
|                      |                                                                     |              |           |    | Cash outlay for |     |                 |                                     |
| Organization         | Product/Service                                                     | Market Value |           |    | Project         | Con | tribution Value | Comments                            |
| Casella Organics     | 50 yds. Grow Max                                                    | \$           | 2,500.00  | ç  | \$ 750.00       | \$  | 1,750.00        |                                     |
| Jackson Landscape    | Rental of Bob-cat                                                   | \$           | 3,000.00  | \$ | \$ 396.00       | \$  | 2,604.00        | \$150/day for 20 days               |
| Maine Turf           | Lawn sod                                                            | \$           | 2,175.00  | ç  | \$ 1,000.00     | \$  | 1,175.00        | Cost covered by Pawquaket           |
| Col-Met Steel Edging | Feet steel landscape edging                                         | \$           | 2,200.00  | ç  | ÷ -             | \$  | 2,200.00        | 220 linear feet of 10" steel edging |
| Coleman              | Rock dust                                                           | \$           | 500.00    |    |                 | \$  | 500.00          |                                     |
| Russ Lanoie          | Equipment rental and labor, compost                                 | \$           | 75.00     | ç  | ÷ -             | \$  | 75.00           |                                     |
| Paris Farmers Union  | Fertilizer                                                          | \$           | 50.00     | ç  | ÷ -             | \$  | 50.00           | 2 bags @ \$25                       |
| Site One             | Irrigation equiment                                                 | \$           | 2,035.00  | ç  | \$ 2,035.00     | \$  | -               |                                     |
| McSherry's Nursery   | Flowers, trees and shrubs                                           | \$           | 2,086.00  | ç  | \$ 1,128.00     | \$  | 958.00          |                                     |
| Eastern Green        | labor                                                               | \$           | 600.00    |    |                 | \$  | 600.00          | 24 hours at \$25/hr                 |
|                      |                                                                     |              |           |    |                 |     |                 |                                     |
| Home Depot           | Benches, mulch, bridge, river rock, mower, weed wacker, leaf blower | \$           | 8,300.00  |    |                 | \$  | 8,300.00        | plus some other equipment           |
| Home Depot           | Labor                                                               | \$           | 1,900.00  | Ş  | ÷ -             | \$  | 1,900.00        | 25 peoplex8hours @ \$10/hr          |
| Rotary               | Fence                                                               | \$           | 5,000.00  | ç  | ÷ -             | \$  | 5,000.00        |                                     |
| American Legion      | labor                                                               | \$           | 640.00    | ç  | ÷ -             | \$  | 640.00          | 8 peoplex8hours @ \$10/hr           |
| Bartlett Tree        | Systemic fertilization of 14 trees                                  | \$           | 240.00    | ç  | ÷ -             | \$  | 240.00          |                                     |
|                      |                                                                     |              |           |    |                 |     |                 |                                     |
| Mountain Garden Club | labor                                                               | \$           | 10,000.00 | ç  | \$-             | \$  | 10,000.00       | 1000 hours @ \$10/hr                |
|                      |                                                                     |              |           |    |                 |     |                 |                                     |
|                      | Project cost subtotals                                              | \$           | 41,301.00 | ç  | \$ 5,309.00     | \$  | 35,992.00       |                                     |
|                      | Grant for Lawn Sod                                                  |              |           | ç  | \$ (1,000.00)   | \$  | 1,000.00        |                                     |
|                      |                                                                     |              |           |    |                 |     |                 |                                     |
|                      |                                                                     |              |           |    |                 |     |                 |                                     |
| Mountain Garden Club | Financial Investment (Budget \$5,000)                               |              |           | ç  | \$ 4,309.00     |     |                 |                                     |
|                      |                                                                     |              |           |    |                 |     |                 |                                     |
|                      |                                                                     |              |           |    |                 |     |                 |                                     |
|                      | Total Project                                                       | \$           | 41,301.00 | ç  | \$ 4,309.00     | \$  | 36,992.00       |                                     |

## The finished product

Thanks to all who participated in this wonderful community example of collaboration between nonprofits, foundations, individuals and businesses.