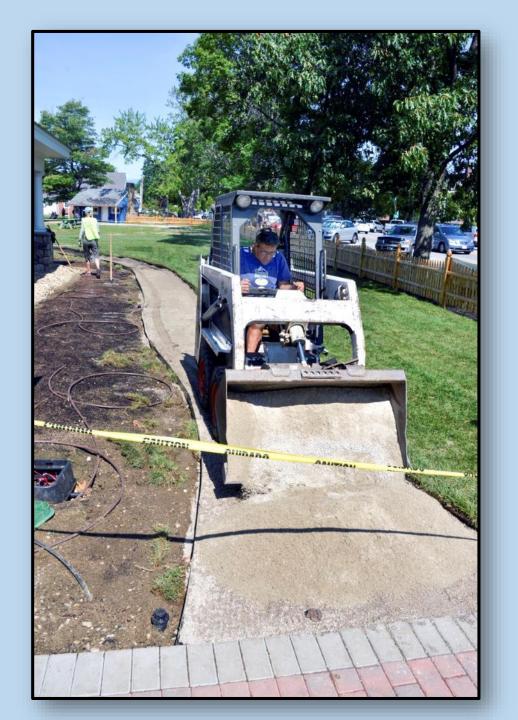

Mountain Garden Club's North Conway Community Center Project 2016

The Story of The NCCC Environmental/Beautification Project, as it unfolded in photos.

North Conway Community Center before the project.

|                      | North Conway Community Center Project                               |              |           |    |                 |     |                 |                                     |
|----------------------|---------------------------------------------------------------------|--------------|-----------|----|-----------------|-----|-----------------|-------------------------------------|
|                      |                                                                     |              |           |    |                 |     |                 |                                     |
|                      |                                                                     |              |           |    | Cash outlay for |     |                 |                                     |
| Organization         | Product/Service                                                     | Market Value |           |    | Project         | Con | tribution Value | Comments                            |
| Casella Organics     | 50 yds. Grow Max                                                    | \$           | 2,500.00  | ç  | \$ 750.00       | \$  | 1,750.00        |                                     |
| Jackson Landscape    | Rental of Bob-cat                                                   | \$           | 3,000.00  | \$ | \$ 396.00       | \$  | 2,604.00        | \$150/day for 20 days               |
| Maine Turf           | Lawn sod                                                            | \$           | 2,175.00  | ç  | \$ 1,000.00     | \$  | 1,175.00        | Cost covered by Pawquaket           |
| Col-Met Steel Edging | Feet steel landscape edging                                         | \$           | 2,200.00  | ç  | ÷ -             | \$  | 2,200.00        | 220 linear feet of 10" steel edging |
| Coleman              | Rock dust                                                           | \$           | 500.00    |    |                 | \$  | 500.00          |                                     |
| Russ Lanoie          | Equipment rental and labor, compost                                 | \$           | 75.00     | ç  | ÷ -             | \$  | 75.00           |                                     |
| Paris Farmers Union  | Fertilizer                                                          | \$           | 50.00     | ç  | ÷ -             | \$  | 50.00           | 2 bags @ \$25                       |
| Site One             | Irrigation equiment                                                 | \$           | 2,035.00  | ç  | \$ 2,035.00     | \$  | -               |                                     |
| McSherry's Nursery   | Flowers, trees and shrubs                                           | \$           | 2,086.00  | ç  | \$ 1,128.00     | \$  | 958.00          |                                     |
| Eastern Green        | labor                                                               | \$           | 600.00    |    |                 | \$  | 600.00          | 24 hours at \$25/hr                 |
|                      |                                                                     |              |           |    |                 |     |                 |                                     |
| Home Depot           | Benches, mulch, bridge, river rock, mower, weed wacker, leaf blower | \$           | 8,300.00  |    |                 | \$  | 8,300.00        | plus some other equipment           |
| Home Depot           | Labor                                                               | \$           | 1,900.00  | Ş  | ÷ -             | \$  | 1,900.00        | 25 peoplex8hours @ \$10/hr          |
| Rotary               | Fence                                                               | \$           | 5,000.00  | ç  | ÷ -             | \$  | 5,000.00        |                                     |
| American Legion      | labor                                                               | \$           | 640.00    | ç  | ÷ -             | \$  | 640.00          | 8 peoplex8hours @ \$10/hr           |
| Bartlett Tree        | Systemic fertilization of 14 trees                                  | \$           | 240.00    | ç  | ÷ -             | \$  | 240.00          |                                     |
|                      |                                                                     |              |           |    |                 |     |                 |                                     |
| Mountain Garden Club | labor                                                               | \$           | 10,000.00 | ç  | \$-             | \$  | 10,000.00       | 1000 hours @ \$10/hr                |
|                      |                                                                     |              |           |    |                 |     |                 |                                     |
|                      | Project cost subtotals                                              | \$           | 41,301.00 | ç  | \$ 5,309.00     | \$  | 35,992.00       |                                     |
|                      | Grant for Lawn Sod                                                  |              |           | ç  | \$ (1,000.00)   | \$  | 1,000.00        |                                     |
|                      |                                                                     |              |           |    |                 |     |                 |                                     |
|                      |                                                                     |              |           |    |                 |     |                 |                                     |
| Mountain Garden Club | Financial Investment (Budget \$5,000)                               |              |           | ç  | \$ 4,309.00     |     |                 |                                     |
|                      |                                                                     |              |           |    |                 |     |                 |                                     |
|                      |                                                                     |              |           |    |                 |     |                 |                                     |
|                      | Total Project                                                       | \$           | 41,301.00 | ç  | \$ 4,309.00     | \$  | 36,992.00       |                                     |