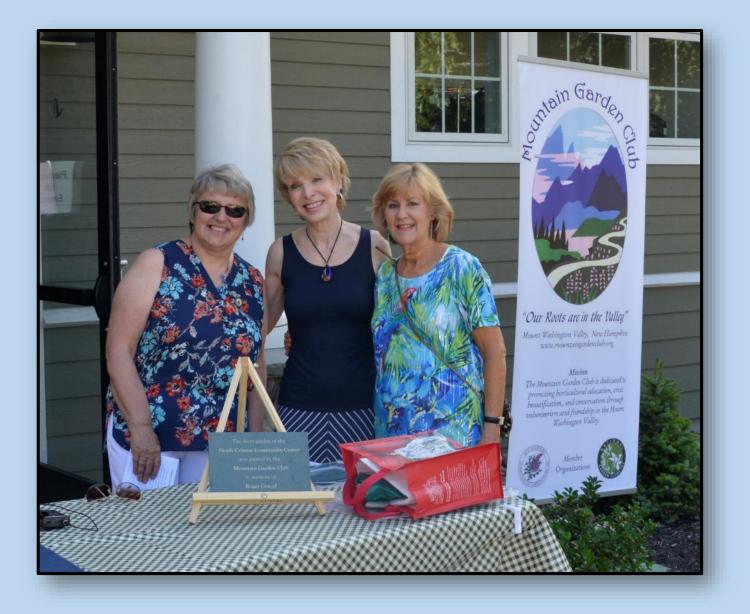

The front garden of the North Conway Community Center was created by the Mountain Garden Club in memory of Roger Grucel