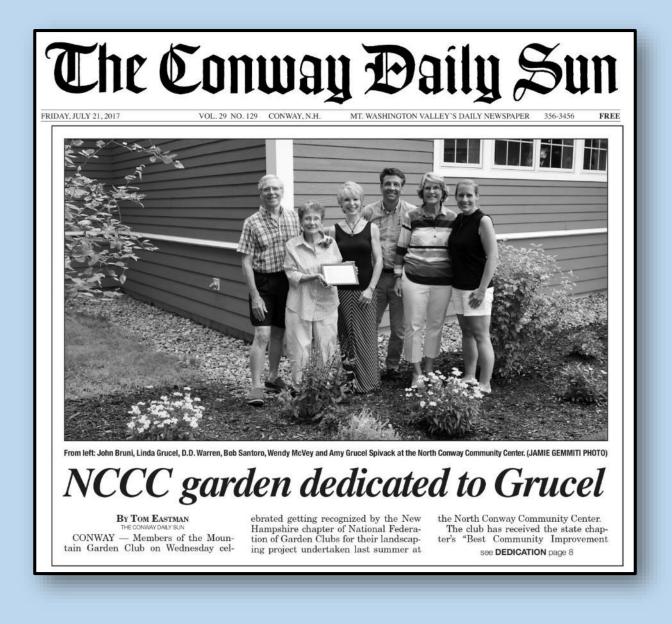

## Whew... that was quite a project.

Mountain Garden Club's Dedication Ceremony North Conway Community Center July 2017

## Please join us for the formal dedication of the North Conway Community Center Landscaping Project

LAST YEAR, THE MOUNTAIN GARDEN CLUB UNDERTOOK ITS LARGEST PROJECT TO DATE, WHICH WAS THE DESIGN AND INSTALLATION OF THE LANDSCAPING OF THE NEW NORTH CONWAY COMMUNITY CENTER. WE WOULD LIKE TO INVITE YOU TO CELEBRATE WITH US THE COMPLETION OF THIS PROJECT AND HONOR THE BELOW LISTED BUSINESSES AND INDIVIDUALS WHO HELPED MAKE IT ALL POSSIBLE. WE HOPE YOU WILL BE ABLE TO JOIN US.