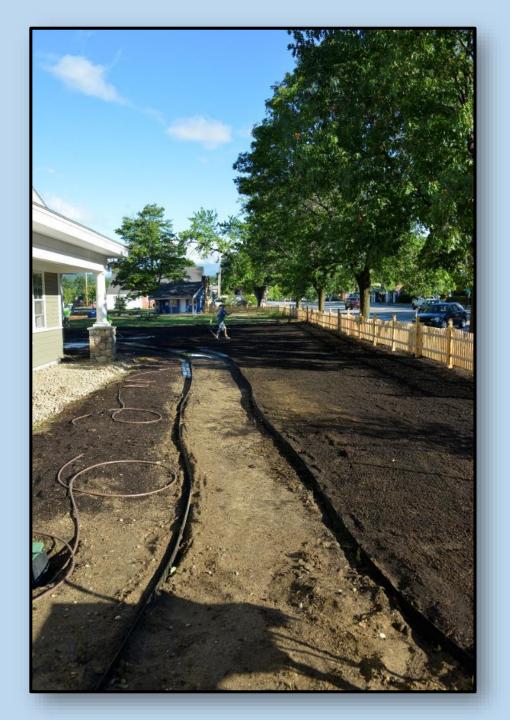

Mountain Garden Club's North Conway Community Center Project 2016

The Story of The NCCC Environmental/Beautification Project, as it unfolded in photos.

North Conway Community Center before the project.

|                      | North Conway Community Center Project                               |              |           |    |                 |     |                 |                                     |
|----------------------|---------------------------------------------------------------------|--------------|-----------|----|-----------------|-----|-----------------|-------------------------------------|
|                      |                                                                     |              |           |    |                 |     |                 |                                     |
|                      |                                                                     |              |           |    | Cash outlay for |     |                 |                                     |
| Organization         | Product/Service                                                     | Market Value |           |    | Project         | Con | tribution Value | Comments                            |
| Casella Organics     | 50 yds. Grow Max                                                    | \$           | 2,500.00  | ç  | \$ 750.00       | \$  | 1,750.00        |                                     |
| Jackson Landscape    | Rental of Bob-cat                                                   | \$           | 3,000.00  | \$ | \$ 396.00       | \$  | 2,604.00        | \$150/day for 20 days               |
| Maine Turf           | Lawn sod                                                            | \$           | 2,175.00  | ç  | \$ 1,000.00     | \$  | 1,175.00        | Cost covered by Pawquaket           |
| Col-Met Steel Edging | Feet steel landscape edging                                         | \$           | 2,200.00  | ç  | ÷ -             | \$  | 2,200.00        | 220 linear feet of 10" steel edging |
| Coleman              | Rock dust                                                           | \$           | 500.00    |    |                 | \$  | 500.00          |                                     |
| Russ Lanoie          | Equipment rental and labor, compost                                 | \$           | 75.00     | ç  | ÷ -             | \$  | 75.00           |                                     |
| Paris Farmers Union  | Fertilizer                                                          | \$           | 50.00     | ç  | ÷ -             | \$  | 50.00           | 2 bags @ \$25                       |
| Site One             | Irrigation equiment                                                 | \$           | 2,035.00  | ç  | \$ 2,035.00     | \$  | -               |                                     |
| McSherry's Nursery   | Flowers, trees and shrubs                                           | \$           | 2,086.00  | ç  | \$ 1,128.00     | \$  | 958.00          |                                     |
| Eastern Green        | labor                                                               | \$           | 600.00    |    |                 | \$  | 600.00          | 24 hours at \$25/hr                 |
|                      |                                                                     |              |           |    |                 |     |                 |                                     |
| Home Depot           | Benches, mulch, bridge, river rock, mower, weed wacker, leaf blower | \$           | 8,300.00  |    |                 | \$  | 8,300.00        | plus some other equipment           |
| Home Depot           | Labor                                                               | \$           | 1,900.00  | Ş  | ÷ -             | \$  | 1,900.00        | 25 peoplex8hours @ \$10/hr          |
| Rotary               | Fence                                                               | \$           | 5,000.00  | ç  | ÷ -             | \$  | 5,000.00        |                                     |
| American Legion      | labor                                                               | \$           | 640.00    | ç  | ÷ -             | \$  | 640.00          | 8 peoplex8hours @ \$10/hr           |
| Bartlett Tree        | Systemic fertilization of 14 trees                                  | \$           | 240.00    | ç  | ÷ -             | \$  | 240.00          |                                     |
|                      |                                                                     |              |           |    |                 |     |                 |                                     |
| Mountain Garden Club | labor                                                               | \$           | 10,000.00 | ç  | \$-             | \$  | 10,000.00       | 1000 hours @ \$10/hr                |
|                      |                                                                     |              |           |    |                 |     |                 |                                     |
|                      | Project cost subtotals                                              | \$           | 41,301.00 | ç  | \$ 5,309.00     | \$  | 35,992.00       |                                     |
|                      | Grant for Lawn Sod                                                  |              |           | ç  | \$ (1,000.00)   | \$  | 1,000.00        |                                     |
|                      |                                                                     |              |           |    |                 |     |                 |                                     |
|                      |                                                                     |              |           |    |                 |     |                 |                                     |
| Mountain Garden Club | Financial Investment (Budget \$5,000)                               |              |           | ç  | \$ 4,309.00     |     |                 |                                     |
|                      |                                                                     |              |           |    |                 |     |                 |                                     |
|                      |                                                                     |              |           |    |                 |     |                 |                                     |
|                      | Total Project                                                       | \$           | 41,301.00 | ç  | \$ 4,309.00     | \$  | 36,992.00       |                                     |