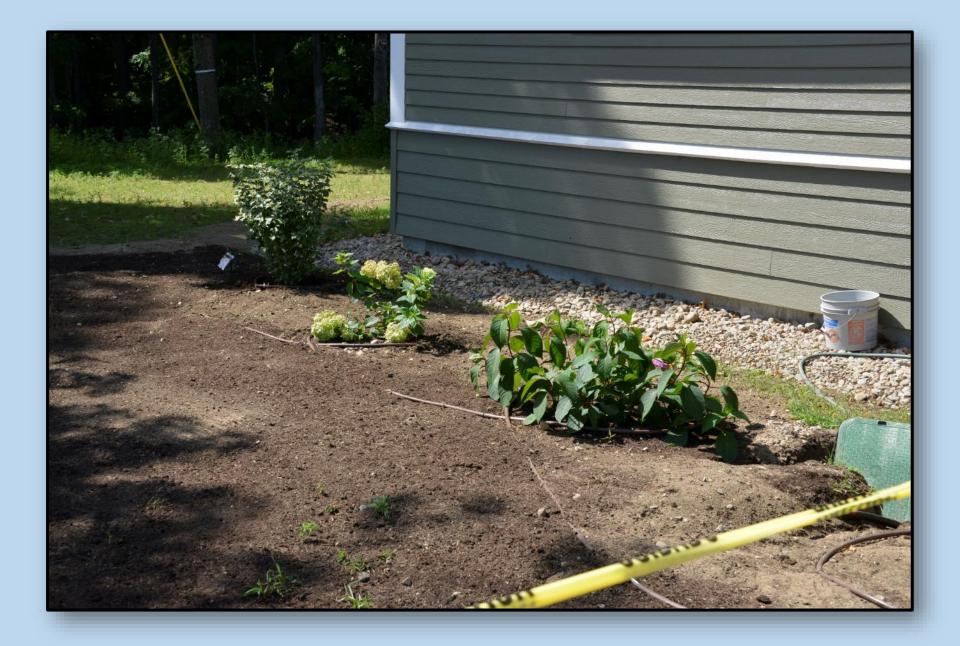

The front garden of the North Conway Community Center was created by the Mountain Garden Club in memory of Roger Grucel

## The finished product

Thanks to all who participated in this wonderful community example of collaboration between nonprofits, foundations, individuals and businesses.